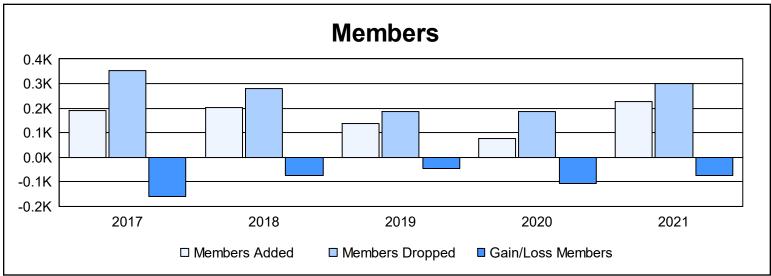

District 202 K As of June 2021 Cumulative

| Year      | New<br>Clubs | Dropped<br>Clubs | Gain/<br>Loss<br>Clubs | New<br>Members | Charter<br>Members | Reinstate<br>Members | Transfer<br>Members | Total<br>Member<br>Added | Total<br>Members<br>Dropped | Gain/<br>Loss<br>Members |
|-----------|--------------|------------------|------------------------|----------------|--------------------|----------------------|---------------------|--------------------------|-----------------------------|--------------------------|
| 2016-2017 | 0            | 5                | -5                     | 168            | 1                  | 4                    | 17                  | 190                      | 351                         | -161                     |
| 2017-2018 | 0            | 3                | -3                     | 146            | 6                  | 19                   | 31                  | 202                      | 278                         | -76                      |
| 2018-2019 | 0            | 3                | -3                     | 120            | 2                  | 0                    | 17                  | 139                      | 187                         | -48                      |
| 2019-2020 | 0            | 0                | 0                      | 62             | 0                  | 8                    | 8                   | 78                       | 186                         | -108                     |
| 2020-2021 | 2            | 6                | -4                     | 135            | 56                 | 9                    | 28                  | 228                      | 302                         | -74                      |
| Average   | 0            | 3                | -3                     | 126            | 13                 | 8                    | 20                  | 167                      | 261                         | -93                      |