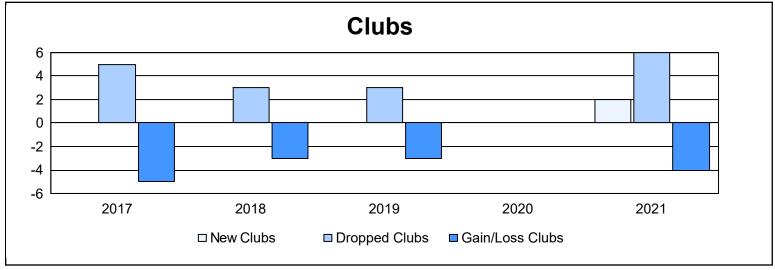

District 202 K As of June 2021 Cumulative

| Year      | New<br>Clubs | Dropped<br>Clubs | Gain/<br>Loss<br>Clubs | New<br>Members | Charter<br>Members | Reinstate<br>Members | Transfer<br>Members | Total<br>Member<br>Added | Total<br>Members<br>Dropped | Gain/<br>Loss<br>Members |
|-----------|--------------|------------------|------------------------|----------------|--------------------|----------------------|---------------------|--------------------------|-----------------------------|--------------------------|
| 2016-2017 | 0            | 5                | -5                     | 168            | 1                  | 4                    | 17                  | 190                      | 351                         | -161                     |
| 2017-2018 | 0            | 3                | -3                     | 146            | 6                  | 19                   | 31                  | 202                      | 278                         | -76                      |
| 2018-2019 | 0            | 3                | -3                     | 120            | 2                  | 0                    | 17                  | 139                      | 187                         | -48                      |
| 2019-2020 | 0            | 0                | 0                      | 62             | 0                  | 8                    | 8                   | 78                       | 186                         | -108                     |
| 2020-2021 | 2            | 6                | -4                     | 135            | 56                 | 9                    | 28                  | 228                      | 302                         | -74                      |
| Average   | 0            | 3                | -3                     | 126            | 13                 | 8                    | 20                  | 167                      | 261                         | -93                      |